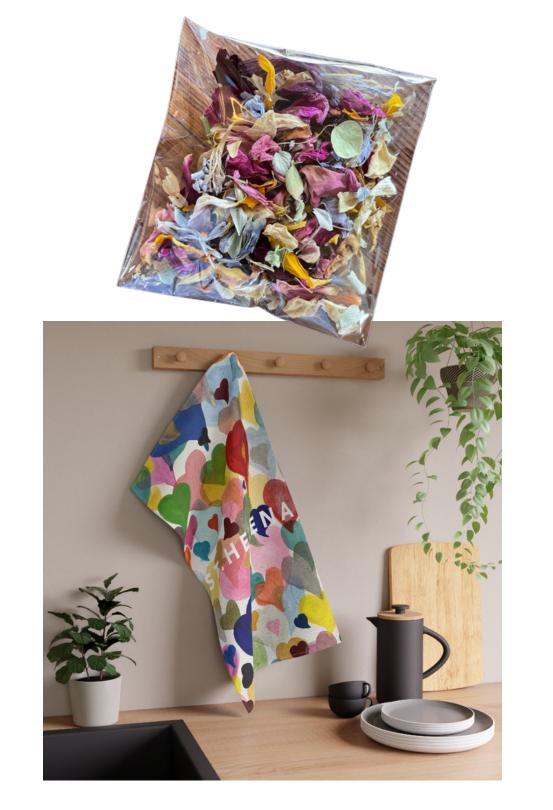

## St. Helena Visitors Center

Customized products (including flower-petal confetti) for sale at the Main Street storefront using the St. Helena Chamber of Commerce logo.