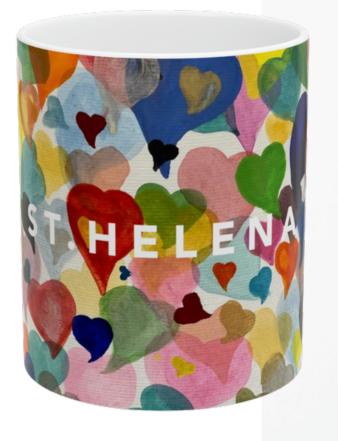

## St. Helena Visitors Center

Customized products (including flower-petal confetti) for sale at the Main Street storefront using the St. Helena Chamber of Commerce logo.