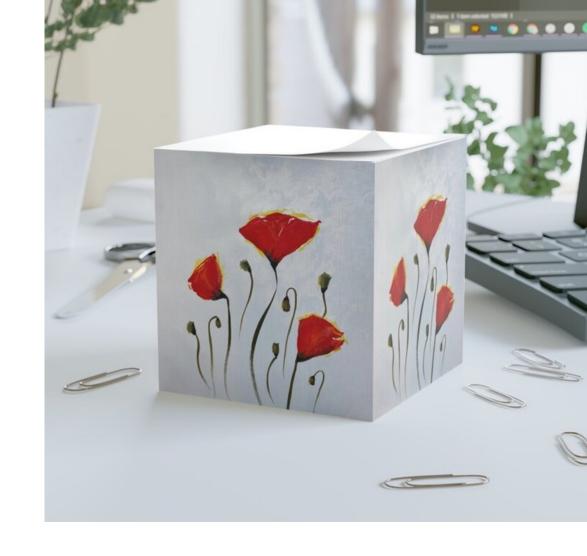

## Tall Poppy Writers

Painting and products were ordered to promote the group's annual summer giveaway and social media membership drive.